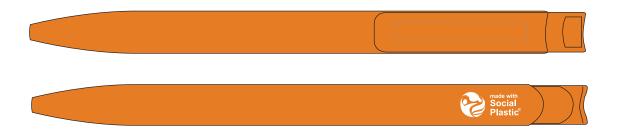

## **PANTONE REFERENCE(S)**

- Colour 1
- Colour 1
- Colour 1
- Colour 1

ARTWORK SCALE 100%

ARTWORK SCALE 100%

Max print area: 35mm x 5mm

Product Image for visualisation - colours may vary

The dashed line is to demonstrate print area and will not appear on your printed item